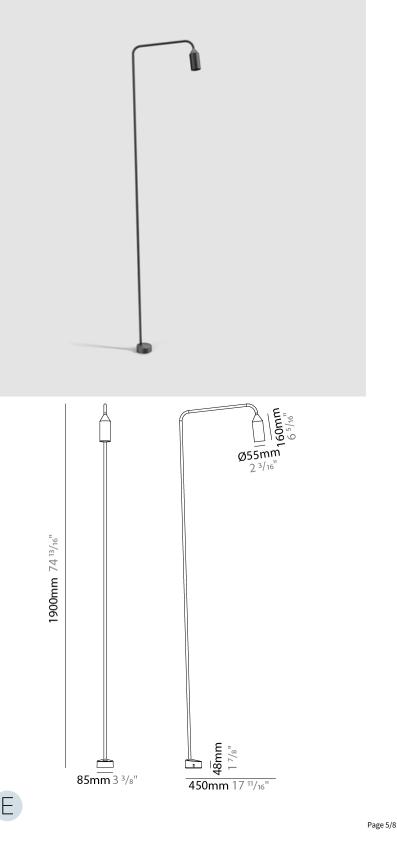

### GENERAL

| Series: Flamingo                                 |
|--------------------------------------------------|
| Brand: Platek                                    |
| Division: Exterior                               |
| Mounting Type: Post                              |
| Mounting Location: Above Ground                  |
| Subcategory: Bollard                             |
| PHYSICAL                                         |
| Shape: Abstract                                  |
| Diameter (mm): 55                                |
| Diameter (in): $2\frac{3}{16}$                   |
| Height (mm): 1500                                |
| Height (in): 59 <sup>1</sup> / <sub>16</sub>     |
| Extension (mm): 450                              |
| Extension (in): 17 <sup>11</sup> / <sub>16</sub> |
| Light Distribution: Direct                       |
| Weight (kg): 1.8                                 |
| Weight (lbs): 4                                  |
| Screws: No visible screws                        |
| Diffuser: Frosted Methacrylate - 2mm             |
| Fixture Finish: BLK / WHI / COR                  |
| Fixture Material: Aluminum                       |
| Upon Request: Finishes - Anthractite, Bronze     |
| ELECTRICAL                                       |
| Lamp Type: LED                                   |
| Input Wattage (W): 9                             |
| Total Output Wattage (W): 7                      |
| Dimming: Non-Dimmable / 0-10V Dimming            |
| Driver Included: No                              |
| Driver Location: Remote                          |
| Driver Type: Constant Voltage - Universal        |
| Driver Class: Class 2                            |

### Input Voltage (V): 120 - 277

| Constant Voltage (V): 24       |
|--------------------------------|
| LED                            |
| Number of LEDs: 1              |
| Color Temperature (°K): 3000   |
| Max. Delivered Lumen (lm): 385 |
| Nominal Lumen (lm): 705        |
| CRI: >80 CRI                   |
| Lamp Life (hrs): 60000         |
| OPTICAL                        |
| Opticº: 76                     |