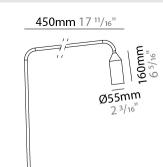

### GENERAL

| Series: Flamingo                                 |
|--------------------------------------------------|
| Brand: Platek                                    |
| Division: Exterior                               |
| Mounting Type: Post                              |
| Mounting Location: Above Ground                  |
| Subcategory: Bollard                             |
| PHYSICAL                                         |
| Shape: Abstract                                  |
| Diameter (mm): 55                                |
| Diameter (in): $2\frac{3}{16}$                   |
| Height (mm): 1500                                |
| Height (in): 59 <sup>1</sup> / <sub>16</sub>     |
| Extension (mm): 450                              |
| Extension (in): 17 <sup>11</sup> / <sub>16</sub> |
| Light Distribution: Direct                       |
| Weight (kg): 1.8                                 |
| Weight (lbs): 4                                  |
| Screws: No visible screws                        |
| Diffuser: Frosted Methacrylate - 2mm             |
| Fixture Finish: BLK / WHI / COR                  |
| Fixture Material: Aluminum                       |
| Upon Request: Finishes - Anthractite, Bronze     |
| ELECTRICAL                                       |
| Lamp Type: LED                                   |
| Input Wattage (W): 9                             |
| Total Output Wattage (W): 7                      |
| Dimming: Non-Dimmable / 0-10V Dimming            |
| Driver Included: No                              |
| Driver Location: Remote                          |
| Driver Type: Constant Voltage - Universal        |
| Driver Class: Class 2                            |

### Input Voltage (V): 120 - 277

| Constant Voltage (V): 24       |
|--------------------------------|
| LED                            |
| Number of LEDs: 1              |
| Color Temperature (°K): 3000   |
| Max. Delivered Lumen (lm): 385 |
| Nominal Lumen (lm): 705        |
| CRI: >80 CRI                   |
| Lamp Life (hrs): 60000         |
| OPTICAL                        |
| Opticº: 76                     |