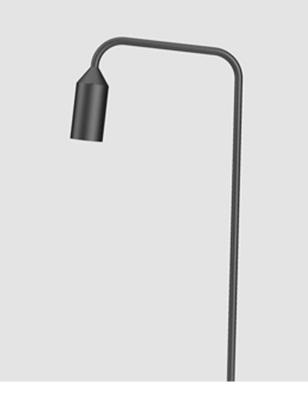

## **FLAMINGO POST**

## E9B153-

base number Finish Options

1. To build a product code in our configurator select the specify button on the base model # product page

2. To build a manual product code on this datasheet choose from the options listed below in blue font and add the suffix to the base model #

### GENERAL

| Series: Flamingo         Brand: Platek         Division: Exterior         Mounting Type: Post         Mounting Location: Above Ground         Subcategory: Bollard - Garden         PHYSICAL         Shape: Abstract         Diameter (nm): 55         Diameter (in): 2 <sup>3</sup> / <sub>16</sub> Height (in): 31 <sup>1</sup> / <sub>2</sub> Extension (mm): 450         Extension (in): 17 <sup>11</sup> / <sub>16</sub> Light Distribution: Direct         Weight (kg): 1.4         Weight (kg): 1.4         Weight (lbs): 3         Screws: No visible screws         Diffuser: Frosted Methacrylate - 2mm         Fixture Finish: BLK / WHI / COR         Fixture Material: Aluminum         Upon Request: Finishes - Anthractite, Bronze         ELECTRICAL         Lamp Type: LED         Input Wattage (W): 9         Total Output Wattage (W): 7         Dimming: Non-Dimmable / 0-10V Dimming |                                                  |
|------------------------------------------------------------------------------------------------------------------------------------------------------------------------------------------------------------------------------------------------------------------------------------------------------------------------------------------------------------------------------------------------------------------------------------------------------------------------------------------------------------------------------------------------------------------------------------------------------------------------------------------------------------------------------------------------------------------------------------------------------------------------------------------------------------------------------------------------------------------------------------------------------------|--------------------------------------------------|
| Division: ExteriorMounting Type: PostMounting Location: Above GroundSubcategory: Bollard - GardenPHYSICALShape: AbstractDiameter (mm): 55Diameter (in): $2 \frac{3}{1_{16}}$ Height (mm): 800Height (in): 31 $\frac{1}{2}$ Extension (mm): 450Extension (in): 17 $\frac{11}{1_{16}}$ Light Distribution: DirectWeight (kg): 1.4Weight (kg): 1.4Weight (lbs): 3Screws: No visible screwsDiffuser: Frosted Methacrylate - 2mmFixture Finish: BLK / WHI / CORFixture Material: AluminumUpon Request: Finishes - Anthractite, BronzeELECTRICALLamp Type: LEDInput Wattage (W): 9Total Output Wattage (W): 7Dimming: Non-Dimmable / 0-10V Dimming                                                                                                                                                                                                                                                               | Series: Flamingo                                 |
| Mounting Type: PostMounting Location: Above GroundSubcategory: Bollard - GardenPHYSICALShape: AbstractDiameter (mm): 55Diameter (in): $2 \frac{3}{1_{16}}$ Height (mm): 800Height (in): 31 $\frac{1}{2}$ Extension (mm): 450Extension (in): 17 $\frac{11}{1_{16}}$ Light Distribution: DirectWeight (kg): 1.4Weight (kg): 1.4Weight (lbs): 3Screws: No visible screwsDiffuser: Frosted Methacrylate - 2mmFixture Finish: BLK / WHI / CORFixture Finish: BLK / WHI / CORFixture Tinishes - Anthractite, BronzeELECTRICALLamp Type: LEDInput Wattage (W): 9Total Output Wattage (W): 7Dimming: Non-Dimmable / 0-10V Dimming                                                                                                                                                                                                                                                                                  | Brand: Platek                                    |
| Mounting Location: Above Ground<br>Subcategory: Bollard - Garden<br>PHYSICAL<br>Shape: Abstract<br>Diameter (mm): 55<br>Diameter (in): 2 $\frac{3}{16}$<br>Height (mm): 800<br>Height (in): 31 $\frac{1}{2}$<br>Extension (mm): 450<br>Extension (in): 17 $\frac{11}{16}$<br>Light Distribution: Direct<br>Weight (kg): 1.4<br>Weight (kg): 1.4<br>Weight (lbs): 3<br>Screws: No visible screws<br>Diffuser: Frosted Methacrylate - 2mm<br>Fixture Finish: BLK / WHI / COR<br>Fixture Material: Aluminum<br>Upon Request: Finishes - Anthractite, Bronze<br>ELECTRICAL<br>Lamp Type: LED<br>Input Wattage (W): 9<br>Total Output Wattage (W): 7<br>Dimming: Non-Dimmable / 0-10V Dimming                                                                                                                                                                                                                   | Division: Exterior                               |
| Subcategory: Bollard - GardenPHYSICALShape: AbstractDiameter (mm): 55Diameter (in): $2\frac{3}{16}$ Height (mm): 800Height (in): $31\frac{1}{2}$ Extension (mm): 450Extension (in): $17\frac{11}{16}$ Light Distribution: DirectWeight (kg): 1.4Weight (kg): 1.4Weight (lbs): 3Screws: No visible screwsDiffuser: Frosted Methacrylate - 2mmFixture Finish: BLK / WHI / CORFixture Finish: BLK / WHI / CORFixture Sinishes - Anthractite, Bronze <b>ELECTRICAL</b> Lamp Type: LEDInput Wattage (W): 9Total Output Wattage (W): 7Dimming: Non-Dimmable / 0-10V Dimming                                                                                                                                                                                                                                                                                                                                      | Mounting Type: Post                              |
| PHYSICALShape: AbstractDiameter (mm): 55Diameter (in): $2\frac{3}{16}$ Height (mm): 800Height (in): $31\frac{1}{2}$ Extension (mm): 450Extension (in): $17\frac{11}{16}$ Light Distribution: DirectWeight (kg): $1.4$ Weight (lbs): $3$ Screws: No visible screwsDiffuser: Frosted Methacrylate - 2mmFixture Finish: BLK / WHI / CORFixture Material: AluminumUpon Request: Finishes - Anthractite, Bronze <b>ELECTRICAL</b> Lamp Type: LEDInput Wattage (W): 9Total Output Wattage (W): 7Dimming: Non-Dimmable / 0-10V Dimming                                                                                                                                                                                                                                                                                                                                                                            | Mounting Location: Above Ground                  |
| Shape: Abstract         Diameter (mm): 55         Diameter (in): 2 <sup>3</sup> / <sub>16</sub> Height (mm): 800         Height (in): 31 <sup>1</sup> / <sub>2</sub> Extension (mm): 450         Extension (in): 17 <sup>11</sup> / <sub>16</sub> Light Distribution: Direct         Weight (kg): 1.4         Weight (lbs): 3         Screws: No visible screws         Diffuser: Frosted Methacrylate - 2mm         Fixture Finish: BLK / WHI / COR         Fixture Material: Aluminum         Upon Request: Finishes - Anthractite, Bronze         ELECTRICAL         Lamp Type: LED         Input Wattage (W): 9         Total Output Wattage (W): 7         Dimming: Non-Dimmable / 0-10V Dimming                                                                                                                                                                                                      | Subcategory: Bollard - Garden                    |
| Diameter (mm): 55<br>Diameter (in): $2\frac{3}{16}$<br>Height (mm): 800<br>Height (in): $31\frac{1}{2}$<br>Extension (mm): 450<br>Extension (in): $17\frac{11}{16}$<br>Light Distribution: Direct<br>Weight (kg): 1.4<br>Weight (kg): 1.4<br>Weight (lbs): 3<br>Screws: No visible screws<br>Diffuser: Frosted Methacrylate - 2mm<br>Fixture Finish: BLK / WHI / COR<br>Fixture Material: Aluminum<br>Upon Request: Finishes - Anthractite, Bronze<br><b>ELECTRICAL</b><br>Lamp Type: LED<br>Input Wattage (W): 9<br>Total Output Wattage (W): 7<br>Dimming: Non-Dimmable / 0-10V Dimming                                                                                                                                                                                                                                                                                                                  | PHYSICAL                                         |
| Diameter (in): $2 \frac{2}{16}$ Height (mm): 800Height (in): $31 \frac{1}{2}$ Extension (mm): 450Extension (in): $17 \frac{11}{16}$ Light Distribution: DirectWeight (kg): 1.4Weight (kg): 1.4Weight (lbs): 3Screws: No visible screwsDiffuser: Frosted Methacrylate - 2mmFixture Finish: BLK / WHI / CORFixture Material: AluminumUpon Request: Finishes - Anthractite, Bronze <b>ELECTRICAL</b> Lamp Type: LEDInput Wattage (W): 9Total Output Wattage (W): 7Dimming: Non-Dimmable / 0-10V Dimming                                                                                                                                                                                                                                                                                                                                                                                                       | Shape: Abstract                                  |
| Height (mm): 800         Height (in): 31 ½         Extension (mm): 450         Extension (in): 17 <sup>11</sup> ½         Light Distribution: Direct         Weight (kg): 1.4         Weight (kg): 1.4         Weight (lbs): 3         Screws: No visible screws         Diffuser: Frosted Methacrylate - 2mm         Fixture Finish: BLK / WHI / COR         Fixture Material: Aluminum         Upon Request: Finishes - Anthractite, Bronze         ELECTRICAL         Lamp Type: LED         Input Wattage (W): 9         Total Output Wattage (W): 7         Dimming: Non-Dimmable / 0-10V Dimming                                                                                                                                                                                                                                                                                                     | Diameter (mm): 55                                |
| Height (in): 31 $\frac{1}{2}$ Extension (mm): 450Extension (in): 17 $\frac{11}{1_{16}}$ Light Distribution: DirectWeight (kg): 1.4Weight (lbs): 3Screws: No visible screwsDiffuser: Frosted Methacrylate - 2mmFixture Finish: BLK / WHI / CORFixture Material: AluminumUpon Request: Finishes - Anthractite, Bronze <b>ELECTRICAL</b> Lamp Type: LEDInput Wattage (W): 9Total Output Wattage (W): 7Dimming: Non-Dimmable / 0-10V Dimming                                                                                                                                                                                                                                                                                                                                                                                                                                                                   | Diameter (in): $2\frac{3}{16}$                   |
| Extension (mm): 450         Extension (in): 17 <sup>11</sup> / <sub>16</sub> Light Distribution: Direct         Weight (kg): 1.4         Weight (lbs): 3         Screws: No visible screws         Diffuser: Frosted Methacrylate - 2mm         Fixture Finish: BLK / WHI / COR         Fixture Material: Aluminum         Upon Request: Finishes - Anthractite, Bronze         ELECTRICAL         Lamp Type: LED         Input Wattage (W): 9         Total Output Wattage (W): 7         Dimming: Non-Dimmable / 0-10V Dimming                                                                                                                                                                                                                                                                                                                                                                           | Height (mm): 800                                 |
| Extension (in): 17 <sup>11</sup> / <sub>16</sub> Light Distribution: Direct         Weight (kg): 1.4         Weight (lbs): 3         Screws: No visible screws         Diffuser: Frosted Methacrylate - 2mm         Fixture Finish: BLK / WHI / COR         Fixture Material: Aluminum         Upon Request: Finishes - Anthractite, Bronze         ELECTRICAL         Lamp Type: LED         Input Wattage (W): 9         Total Output Wattage (W): 7         Dimming: Non-Dimmable / 0-10V Dimming                                                                                                                                                                                                                                                                                                                                                                                                       | Height (in): 31 1/2                              |
| Light Distribution: Direct<br>Weight (kg): 1.4<br>Weight (lbs): 3<br>Screws: No visible screws<br>Diffuser: Frosted Methacrylate - 2mm<br>Fixture Finish: BLK / WHI / COR<br>Fixture Material: Aluminum<br>Upon Request: Finishes - Anthractite, Bronze<br><b>ELECTRICAL</b><br>Lamp Type: LED<br>Input Wattage (W): 9<br>Total Output Wattage (W): 7<br>Dimming: Non-Dimmable / 0-10V Dimming                                                                                                                                                                                                                                                                                                                                                                                                                                                                                                             | Extension (mm): 450                              |
| Weight (kg): 1.4<br>Weight (lbs): 3<br>Screws: No visible screws<br>Diffuser: Frosted Methacrylate - 2mm<br>Fixture Finish: BLK / WHI / COR<br>Fixture Material: Aluminum<br>Upon Request: Finishes - Anthractite, Bronze<br><b>ELECTRICAL</b><br>Lamp Type: LED<br>Input Wattage (W): 9<br>Total Output Wattage (W): 7<br>Dimming: Non-Dimmable / 0-10V Dimming                                                                                                                                                                                                                                                                                                                                                                                                                                                                                                                                           | Extension (in): 17 <sup>11</sup> / <sub>16</sub> |
| Weight (lbs): 3         Screws: No visible screws         Diffuser: Frosted Methacrylate - 2mm         Fixture Finish: BLK / WHI / COR         Fixture Finish: BLK / WHI / COR         Fixture Material: Aluminum         Upon Request: Finishes - Anthractite, Bronze         ELECTRICAL         Lamp Type: LED         Input Wattage (W): 9         Total Output Wattage (W): 7         Dimming: Non-Dimmable / 0-10V Dimming                                                                                                                                                                                                                                                                                                                                                                                                                                                                            | Light Distribution: Direct                       |
| Screws: No visible screws Diffuser: Frosted Methacrylate - 2mm Fixture Finish: BLK / WHI / COR Fixture Material: Aluminum Upon Request: Finishes - Anthractite, Bronze ELECTRICAL Lamp Type: LED Input Wattage (W): 9 Total Output Wattage (W): 7 Dimming: Non-Dimmable / 0-10V Dimming                                                                                                                                                                                                                                                                                                                                                                                                                                                                                                                                                                                                                    | Weight (kg): 1.4                                 |
| Diffuser: Frosted Methacrylate - 2mm<br>Fixture Finish: BLK / WHI / COR<br>Fixture Material: Aluminum<br>Upon Request: Finishes - Anthractite, Bronze<br><b>ELECTRICAL</b><br>Lamp Type: LED<br>Input Wattage (W): 9<br>Total Output Wattage (W): 7<br>Dimming: Non-Dimmable / 0-10V Dimming                                                                                                                                                                                                                                                                                                                                                                                                                                                                                                                                                                                                               |                                                  |
| Fixture Finish: BLK / WHI / COR<br>Fixture Material: Aluminum<br>Upon Request: Finishes - Anthractite, Bronze<br>ELECTRICAL<br>Lamp Type: LED<br>Input Wattage (W): 9<br>Total Output Wattage (W): 7<br>Dimming: Non-Dimmable / 0-10V Dimming                                                                                                                                                                                                                                                                                                                                                                                                                                                                                                                                                                                                                                                              | Screws: No visible screws                        |
| Fixture Material: Aluminum<br>Upon Request: Finishes - Anthractite, Bronze<br>ELECTRICAL<br>Lamp Type: LED<br>Input Wattage (W): 9<br>Total Output Wattage (W): 7<br>Dimming: Non-Dimmable / 0-10V Dimming                                                                                                                                                                                                                                                                                                                                                                                                                                                                                                                                                                                                                                                                                                 | Diffuser: Frosted Methacrylate - 2mm             |
| Upon Request: Finishes - Anthractite, Bronze ELECTRICAL Lamp Type: LED Input Wattage (W): 9 Total Output Wattage (W): 7 Dimming: Non-Dimmable / 0-10V Dimming                                                                                                                                                                                                                                                                                                                                                                                                                                                                                                                                                                                                                                                                                                                                              |                                                  |
| ELECTRICAL<br>Lamp Type: LED<br>Input Wattage (W): 9<br>Total Output Wattage (W): 7<br>Dimming: Non-Dimmable / 0-10V Dimming                                                                                                                                                                                                                                                                                                                                                                                                                                                                                                                                                                                                                                                                                                                                                                               | Fixture Material: Aluminum                       |
| Lamp Type: LED<br>Input Wattage (W): 9<br>Total Output Wattage (W): 7<br>Dimming: Non-Dimmable / 0-10V Dimming                                                                                                                                                                                                                                                                                                                                                                                                                                                                                                                                                                                                                                                                                                                                                                                             | Upon Request: Finishes - Anthractite, Bronze     |
| Input Wattage (W): 9<br>Total Output Wattage (W): 7<br>Dimming: Non-Dimmable / 0-10V Dimming                                                                                                                                                                                                                                                                                                                                                                                                                                                                                                                                                                                                                                                                                                                                                                                                               | ELECTRICAL                                       |
| Total Output Wattage (W): 7<br>Dimming: Non-Dimmable / 0-10V Dimming                                                                                                                                                                                                                                                                                                                                                                                                                                                                                                                                                                                                                                                                                                                                                                                                                                       | Lamp Type: LED                                   |
| Dimming: Non-Dimmable / 0-10V Dimming                                                                                                                                                                                                                                                                                                                                                                                                                                                                                                                                                                                                                                                                                                                                                                                                                                                                      | Input Wattage (W): 9                             |
|                                                                                                                                                                                                                                                                                                                                                                                                                                                                                                                                                                                                                                                                                                                                                                                                                                                                                                            | Total Output Wattage (W): 7                      |
| Defense to deal Ma                                                                                                                                                                                                                                                                                                                                                                                                                                                                                                                                                                                                                                                                                                                                                                                                                                                                                         |                                                  |
| Driver Included: No                                                                                                                                                                                                                                                                                                                                                                                                                                                                                                                                                                                                                                                                                                                                                                                                                                                                                        | Driver Included: No                              |