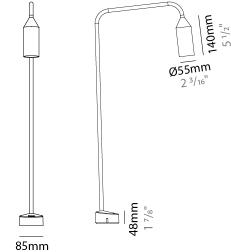

### GENERAL

| Series: Flamingo         Brand: Platek         Division: Exterior         Mounting Type: Post         Mounting Location: Above Ground         Subcategory: Bollard - Garden         PHYSICAL         Shape: Abstract         Diameter (nm): 55         Diameter (in): 2 <sup>3</sup> / <sub>16</sub> Height (in): 31 <sup>1</sup> / <sub>2</sub> Extension (mm): 450         Extension (in): 17 <sup>11</sup> / <sub>16</sub> Light Distribution: Direct         Weight (kg): 1.4         Weight (kg): 1.4         Weight (lbs): 3         Screws: No visible screws         Diffuser: Frosted Methacrylate - 2mm         Fixture Finish: BLK / WHI / COR         Fixture Material: Aluminum         Upon Request: Finishes - Anthractite, Bronze         ELECTRICAL         Lamp Type: LED         Input Wattage (W): 9         Total Output Wattage (W): 7         Dimming: Non-Dimmable / 0-10V Dimming |                                                  |
|------------------------------------------------------------------------------------------------------------------------------------------------------------------------------------------------------------------------------------------------------------------------------------------------------------------------------------------------------------------------------------------------------------------------------------------------------------------------------------------------------------------------------------------------------------------------------------------------------------------------------------------------------------------------------------------------------------------------------------------------------------------------------------------------------------------------------------------------------------------------------------------------------------|--------------------------------------------------|
| Division: ExteriorMounting Type: PostMounting Location: Above GroundSubcategory: Bollard - GardenPHYSICALShape: AbstractDiameter (mm): 55Diameter (in): $2 \frac{3}{1_{16}}$ Height (mm): 800Height (in): 31 $\frac{1}{2}$ Extension (mm): 450Extension (in): 17 $\frac{11}{1_{16}}$ Light Distribution: DirectWeight (kg): 1.4Weight (kg): 1.4Weight (lbs): 3Screws: No visible screwsDiffuser: Frosted Methacrylate - 2mmFixture Finish: BLK / WHI / CORFixture Material: AluminumUpon Request: Finishes - Anthractite, BronzeELECTRICALLamp Type: LEDInput Wattage (W): 9Total Output Wattage (W): 7Dimming: Non-Dimmable / 0-10V Dimming                                                                                                                                                                                                                                                               | Series: Flamingo                                 |
| Mounting Type: PostMounting Location: Above GroundSubcategory: Bollard - GardenPHYSICALShape: AbstractDiameter (mm): 55Diameter (in): $2 \frac{3}{1_{16}}$ Height (mm): 800Height (in): 31 $\frac{1}{2}$ Extension (mm): 450Extension (in): 17 $\frac{11}{1_{16}}$ Light Distribution: DirectWeight (kg): 1.4Weight (kg): 1.4Weight (lbs): 3Screws: No visible screwsDiffuser: Frosted Methacrylate - 2mmFixture Finish: BLK / WHI / CORFixture Finish: BLK / WHI / CORFixture Tinishes - Anthractite, BronzeELECTRICALLamp Type: LEDInput Wattage (W): 9Total Output Wattage (W): 7Dimming: Non-Dimmable / 0-10V Dimming                                                                                                                                                                                                                                                                                  | Brand: Platek                                    |
| Mounting Location: Above Ground<br>Subcategory: Bollard - Garden<br>PHYSICAL<br>Shape: Abstract<br>Diameter (mm): 55<br>Diameter (in): 2 $\frac{3}{16}$<br>Height (mm): 800<br>Height (in): 31 $\frac{1}{2}$<br>Extension (mm): 450<br>Extension (in): 17 $\frac{11}{16}$<br>Light Distribution: Direct<br>Weight (kg): 1.4<br>Weight (kg): 1.4<br>Weight (lbs): 3<br>Screws: No visible screws<br>Diffuser: Frosted Methacrylate - 2mm<br>Fixture Finish: BLK / WHI / COR<br>Fixture Material: Aluminum<br>Upon Request: Finishes - Anthractite, Bronze<br>ELECTRICAL<br>Lamp Type: LED<br>Input Wattage (W): 9<br>Total Output Wattage (W): 7<br>Dimming: Non-Dimmable / 0-10V Dimming                                                                                                                                                                                                                   | Division: Exterior                               |
| Subcategory: Bollard - GardenPHYSICALShape: AbstractDiameter (mm): 55Diameter (in): $2\frac{3}{16}$ Height (mm): 800Height (in): $31\frac{1}{2}$ Extension (mm): 450Extension (in): $17\frac{11}{16}$ Light Distribution: DirectWeight (kg): 1.4Weight (kg): 1.4Weight (lbs): 3Screws: No visible screwsDiffuser: Frosted Methacrylate - 2mmFixture Finish: BLK / WHI / CORFixture Finish: BLK / WHI / CORFixture Sinishes - Anthractite, Bronze <b>ELECTRICAL</b> Lamp Type: LEDInput Wattage (W): 9Total Output Wattage (W): 7Dimming: Non-Dimmable / 0-10V Dimming                                                                                                                                                                                                                                                                                                                                      | Mounting Type: Post                              |
| PHYSICALShape: AbstractDiameter (mm): 55Diameter (in): $2\frac{3}{16}$ Height (mm): 800Height (in): $31\frac{1}{2}$ Extension (mm): 450Extension (in): $17\frac{11}{16}$ Light Distribution: DirectWeight (kg): $1.4$ Weight (lbs): $3$ Screws: No visible screwsDiffuser: Frosted Methacrylate - 2mmFixture Finish: BLK / WHI / CORFixture Material: AluminumUpon Request: Finishes - Anthractite, Bronze <b>ELECTRICAL</b> Lamp Type: LEDInput Wattage (W): 9Total Output Wattage (W): 7Dimming: Non-Dimmable / 0-10V Dimming                                                                                                                                                                                                                                                                                                                                                                            | Mounting Location: Above Ground                  |
| Shape: Abstract         Diameter (mm): 55         Diameter (in): 2 <sup>3</sup> / <sub>16</sub> Height (mm): 800         Height (in): 31 <sup>1</sup> / <sub>2</sub> Extension (mm): 450         Extension (in): 17 <sup>11</sup> / <sub>16</sub> Light Distribution: Direct         Weight (kg): 1.4         Weight (lbs): 3         Screws: No visible screws         Diffuser: Frosted Methacrylate - 2mm         Fixture Finish: BLK / WHI / COR         Fixture Material: Aluminum         Upon Request: Finishes - Anthractite, Bronze         ELECTRICAL         Lamp Type: LED         Input Wattage (W): 9         Total Output Wattage (W): 7         Dimming: Non-Dimmable / 0-10V Dimming                                                                                                                                                                                                      | Subcategory: Bollard - Garden                    |
| Diameter (mm): 55<br>Diameter (in): $2\frac{3}{16}$<br>Height (mm): 800<br>Height (in): $31\frac{1}{2}$<br>Extension (mm): 450<br>Extension (in): $17\frac{11}{16}$<br>Light Distribution: Direct<br>Weight (kg): 1.4<br>Weight (kg): 1.4<br>Weight (lbs): 3<br>Screws: No visible screws<br>Diffuser: Frosted Methacrylate - 2mm<br>Fixture Finish: BLK / WHI / COR<br>Fixture Material: Aluminum<br>Upon Request: Finishes - Anthractite, Bronze<br><b>ELECTRICAL</b><br>Lamp Type: LED<br>Input Wattage (W): 9<br>Total Output Wattage (W): 7<br>Dimming: Non-Dimmable / 0-10V Dimming                                                                                                                                                                                                                                                                                                                  | PHYSICAL                                         |
| Diameter (in): $2 \frac{2}{16}$ Height (mm): 800Height (in): $31 \frac{1}{2}$ Extension (mm): 450Extension (in): $17 \frac{11}{16}$ Light Distribution: DirectWeight (kg): 1.4Weight (kg): 1.4Weight (lbs): 3Screws: No visible screwsDiffuser: Frosted Methacrylate - 2mmFixture Finish: BLK / WHI / CORFixture Material: AluminumUpon Request: Finishes - Anthractite, Bronze <b>ELECTRICAL</b> Lamp Type: LEDInput Wattage (W): 9Total Output Wattage (W): 7Dimming: Non-Dimmable / 0-10V Dimming                                                                                                                                                                                                                                                                                                                                                                                                       | Shape: Abstract                                  |
| Height (mm): 800         Height (in): 31 ½         Extension (mm): 450         Extension (in): 17 <sup>11</sup> ½         Light Distribution: Direct         Weight (kg): 1.4         Weight (kg): 1.4         Weight (lbs): 3         Screws: No visible screws         Diffuser: Frosted Methacrylate - 2mm         Fixture Finish: BLK / WHI / COR         Fixture Material: Aluminum         Upon Request: Finishes - Anthractite, Bronze         ELECTRICAL         Lamp Type: LED         Input Wattage (W): 9         Total Output Wattage (W): 7         Dimming: Non-Dimmable / 0-10V Dimming                                                                                                                                                                                                                                                                                                     | Diameter (mm): 55                                |
| Height (in): 31 $\frac{1}{2}$ Extension (mm): 450Extension (in): 17 $\frac{11}{1_{16}}$ Light Distribution: DirectWeight (kg): 1.4Weight (lbs): 3Screws: No visible screwsDiffuser: Frosted Methacrylate - 2mmFixture Finish: BLK / WHI / CORFixture Material: AluminumUpon Request: Finishes - Anthractite, Bronze <b>ELECTRICAL</b> Lamp Type: LEDInput Wattage (W): 9Total Output Wattage (W): 7Dimming: Non-Dimmable / 0-10V Dimming                                                                                                                                                                                                                                                                                                                                                                                                                                                                   | Diameter (in): $2\frac{3}{16}$                   |
| Extension (mm): 450         Extension (in): 17 <sup>11</sup> / <sub>16</sub> Light Distribution: Direct         Weight (kg): 1.4         Weight (lbs): 3         Screws: No visible screws         Diffuser: Frosted Methacrylate - 2mm         Fixture Finish: BLK / WHI / COR         Fixture Material: Aluminum         Upon Request: Finishes - Anthractite, Bronze         ELECTRICAL         Lamp Type: LED         Input Wattage (W): 9         Total Output Wattage (W): 7         Dimming: Non-Dimmable / 0-10V Dimming                                                                                                                                                                                                                                                                                                                                                                           | Height (mm): 800                                 |
| Extension (in): 17 <sup>11</sup> / <sub>16</sub> Light Distribution: Direct         Weight (kg): 1.4         Weight (lbs): 3         Screws: No visible screws         Diffuser: Frosted Methacrylate - 2mm         Fixture Finish: BLK / WHI / COR         Fixture Material: Aluminum         Upon Request: Finishes - Anthractite, Bronze         ELECTRICAL         Lamp Type: LED         Input Wattage (W): 9         Total Output Wattage (W): 7         Dimming: Non-Dimmable / 0-10V Dimming                                                                                                                                                                                                                                                                                                                                                                                                       | Height (in): 31 1/2                              |
| Light Distribution: Direct<br>Weight (kg): 1.4<br>Weight (lbs): 3<br>Screws: No visible screws<br>Diffuser: Frosted Methacrylate - 2mm<br>Fixture Finish: BLK / WHI / COR<br>Fixture Material: Aluminum<br>Upon Request: Finishes - Anthractite, Bronze<br><b>ELECTRICAL</b><br>Lamp Type: LED<br>Input Wattage (W): 9<br>Total Output Wattage (W): 7<br>Dimming: Non-Dimmable / 0-10V Dimming                                                                                                                                                                                                                                                                                                                                                                                                                                                                                                             | Extension (mm): 450                              |
| Weight (kg): 1.4<br>Weight (lbs): 3<br>Screws: No visible screws<br>Diffuser: Frosted Methacrylate - 2mm<br>Fixture Finish: BLK / WHI / COR<br>Fixture Material: Aluminum<br>Upon Request: Finishes - Anthractite, Bronze<br><b>ELECTRICAL</b><br>Lamp Type: LED<br>Input Wattage (W): 9<br>Total Output Wattage (W): 7<br>Dimming: Non-Dimmable / 0-10V Dimming                                                                                                                                                                                                                                                                                                                                                                                                                                                                                                                                           | Extension (in): 17 <sup>11</sup> / <sub>16</sub> |
| Weight (lbs): 3         Screws: No visible screws         Diffuser: Frosted Methacrylate - 2mm         Fixture Finish: BLK / WHI / COR         Fixture Finish: BLK / WHI / COR         Fixture Material: Aluminum         Upon Request: Finishes - Anthractite, Bronze         ELECTRICAL         Lamp Type: LED         Input Wattage (W): 9         Total Output Wattage (W): 7         Dimming: Non-Dimmable / 0-10V Dimming                                                                                                                                                                                                                                                                                                                                                                                                                                                                            | Light Distribution: Direct                       |
| Screws: No visible screws Diffuser: Frosted Methacrylate - 2mm Fixture Finish: BLK / WHI / COR Fixture Material: Aluminum Upon Request: Finishes - Anthractite, Bronze ELECTRICAL Lamp Type: LED Input Wattage (W): 9 Total Output Wattage (W): 7 Dimming: Non-Dimmable / 0-10V Dimming                                                                                                                                                                                                                                                                                                                                                                                                                                                                                                                                                                                                                    | Weight (kg): 1.4                                 |
| Diffuser: Frosted Methacrylate - 2mm<br>Fixture Finish: BLK / WHI / COR<br>Fixture Material: Aluminum<br>Upon Request: Finishes - Anthractite, Bronze<br><b>ELECTRICAL</b><br>Lamp Type: LED<br>Input Wattage (W): 9<br>Total Output Wattage (W): 7<br>Dimming: Non-Dimmable / 0-10V Dimming                                                                                                                                                                                                                                                                                                                                                                                                                                                                                                                                                                                                               |                                                  |
| Fixture Finish: BLK / WHI / COR<br>Fixture Material: Aluminum<br>Upon Request: Finishes - Anthractite, Bronze<br>ELECTRICAL<br>Lamp Type: LED<br>Input Wattage (W): 9<br>Total Output Wattage (W): 7<br>Dimming: Non-Dimmable / 0-10V Dimming                                                                                                                                                                                                                                                                                                                                                                                                                                                                                                                                                                                                                                                              | Screws: No visible screws                        |
| Fixture Material: Aluminum<br>Upon Request: Finishes - Anthractite, Bronze<br>ELECTRICAL<br>Lamp Type: LED<br>Input Wattage (W): 9<br>Total Output Wattage (W): 7<br>Dimming: Non-Dimmable / 0-10V Dimming                                                                                                                                                                                                                                                                                                                                                                                                                                                                                                                                                                                                                                                                                                 | Diffuser: Frosted Methacrylate - 2mm             |
| Upon Request: Finishes - Anthractite, Bronze ELECTRICAL Lamp Type: LED Input Wattage (W): 9 Total Output Wattage (W): 7 Dimming: Non-Dimmable / 0-10V Dimming                                                                                                                                                                                                                                                                                                                                                                                                                                                                                                                                                                                                                                                                                                                                              |                                                  |
| ELECTRICAL<br>Lamp Type: LED<br>Input Wattage (W): 9<br>Total Output Wattage (W): 7<br>Dimming: Non-Dimmable / 0-10V Dimming                                                                                                                                                                                                                                                                                                                                                                                                                                                                                                                                                                                                                                                                                                                                                                               | Fixture Material: Aluminum                       |
| Lamp Type: LED<br>Input Wattage (W): 9<br>Total Output Wattage (W): 7<br>Dimming: Non-Dimmable / 0-10V Dimming                                                                                                                                                                                                                                                                                                                                                                                                                                                                                                                                                                                                                                                                                                                                                                                             | Upon Request: Finishes - Anthractite, Bronze     |
| Input Wattage (W): 9<br>Total Output Wattage (W): 7<br>Dimming: Non-Dimmable / 0-10V Dimming                                                                                                                                                                                                                                                                                                                                                                                                                                                                                                                                                                                                                                                                                                                                                                                                               | ELECTRICAL                                       |
| Total Output Wattage (W): 7<br>Dimming: Non-Dimmable / 0-10V Dimming                                                                                                                                                                                                                                                                                                                                                                                                                                                                                                                                                                                                                                                                                                                                                                                                                                       | Lamp Type: LED                                   |
| Dimming: Non-Dimmable / 0-10V Dimming                                                                                                                                                                                                                                                                                                                                                                                                                                                                                                                                                                                                                                                                                                                                                                                                                                                                      | Input Wattage (W): 9                             |
|                                                                                                                                                                                                                                                                                                                                                                                                                                                                                                                                                                                                                                                                                                                                                                                                                                                                                                            | Total Output Wattage (W): 7                      |
| Defense to deal Ma                                                                                                                                                                                                                                                                                                                                                                                                                                                                                                                                                                                                                                                                                                                                                                                                                                                                                         |                                                  |
| Driver Included: No                                                                                                                                                                                                                                                                                                                                                                                                                                                                                                                                                                                                                                                                                                                                                                                                                                                                                        | Driver Included: No                              |

| Dilver included. NO                       |  |
|-------------------------------------------|--|
| Driver Location: Remote                   |  |
| Driver Type: Constant Voltage - Universal |  |
| Driver Class: Class 2                     |  |
| Housing: ENCP5                            |  |
| Input Voltage (V): 120 - 277              |  |