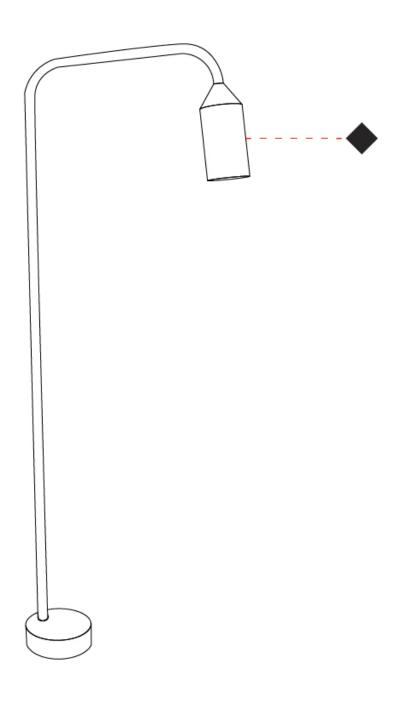

### GENERAL

| Series: Flamingo                                 |
|--------------------------------------------------|
| Brand: Platek                                    |
| Division: Exterior                               |
| Mounting Type: Post                              |
| Mounting Location: Above Ground                  |
| Subcategory: Bollard                             |
| PHYSICAL                                         |
| Shape: Abstract                                  |
| Diameter (mm): 55                                |
| Diameter (in): $2\frac{3}{16}$                   |
| Height (mm): 1900                                |
| Height (in): 74 <sup>13</sup> / <sub>16</sub>    |
| Extension (mm): 450                              |
| Extension (in): 17 <sup>11</sup> / <sub>16</sub> |
| Light Distribution: Direct                       |
| Weight (kg): 2                                   |
| Weight (lbs): 4.4                                |
| Screws: No visible screws                        |
| Diffuser: Frosted Methacrylate - 2mm             |
| Fixture Finish: BLK / WHI / COR                  |
| Fixture Material: Aluminum                       |
| Upon Request: Finishes - Anthractite, Bronze     |
| ELECTRICAL                                       |
| Lamp Type: LED                                   |
| Input Wattage (W): 9                             |
| Total Output Wattage (W): 7                      |
| Dimming: Non-Dimmable / 0-10V Dimming            |
| Driver Included: No                              |
| Driver Location: Remote                          |
| Driver Type: Constant Voltage - Universal        |
| Driver Class: Class 2                            |
|                                                  |

Input Voltage (V): 120 - 277

Constant Voltage (V): 24