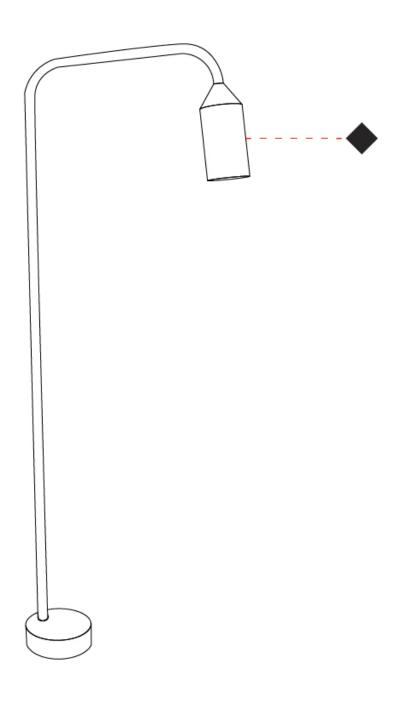

### GENERAL

| Series: Flamingo                                 |
|--------------------------------------------------|
| Brand: Platek                                    |
| Division: Exterior                               |
| Mounting Type: Post                              |
| Mounting Location: Above Ground                  |
| Subcategory: Bollard                             |
| PHYSICAL                                         |
| Shape: Abstract                                  |
| Diameter (mm): 55                                |
| Diameter (in): $2\frac{3}{16}$                   |
| Height (mm): 1500                                |
| Height (in): 59 <sup>1</sup> / <sub>16</sub>     |
| Extension (mm): 450                              |
| Extension (in): 17 <sup>11</sup> / <sub>16</sub> |
| Light Distribution: Direct                       |
| Weight (kg): 1.8                                 |
| Weight (lbs): 4                                  |
| Screws: No visible screws                        |
| Diffuser: Frosted Methacrylate - 2mm             |
| Fixture Finish: BLK / WHI / COR                  |
| Fixture Material: Aluminum                       |
| Upon Request: Finishes - Anthractite, Bronze     |
| ELECTRICAL                                       |
| Lamp Type: LED                                   |
| Input Wattage (W): 9                             |
| Total Output Wattage (W): 7                      |
| Dimming: Non-Dimmable / 0-10V Dimming            |
| Driver Included: No                              |
| Driver Location: Remote                          |
| Driver Type: Constant Voltage - Universal        |
| Driver Class: Class 2                            |

### Input Voltage (V): 120 - 277

| Constant Voltage (V): 24       |
|--------------------------------|
| LED                            |
| Number of LEDs: 1              |
| Color Temperature (°K): 3000   |
| Max. Delivered Lumen (lm): 385 |
| Nominal Lumen (lm): 705        |
| CRI: >80 CRI                   |
| Lamp Life (hrs): 60000         |
| OPTICAL                        |
| Opticº: 76                     |