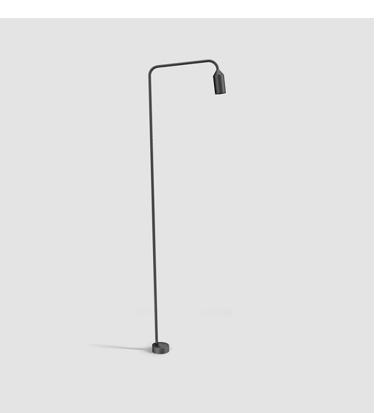

## **FLAMINGO POST**

## E9B155-

base number Finish Options

1. To build a product code in our configurator select the specify button on the base model # product page

2. To build a manual product code on this datasheet choose from the options listed below in blue font and add the suffix to the base model #

### GENERAL

| Series: Flamingo                                 |
|--------------------------------------------------|
| Brand: Platek                                    |
| Division: Exterior                               |
| Mounting Type: Post                              |
| Mounting Location: Above Ground                  |
| Subcategory: Bollard                             |
| PHYSICAL                                         |
| Shape: Abstract                                  |
| Diameter (mm): 55                                |
| Diameter (in): $2\frac{3}{16}$                   |
| Height (mm): 1500                                |
| Height (in): 59 <sup>1</sup> / <sub>16</sub>     |
| Extension (mm): 450                              |
| Extension (in): 17 <sup>11</sup> / <sub>16</sub> |
| Light Distribution: Direct                       |
| Weight (kg): 1.8                                 |
| Weight (lbs): 4                                  |
| Screws: No visible screws                        |
| Diffuser: Frosted Methacrylate - 2mm             |
| Fixture Finish: BLK / WHI / COR                  |
| Fixture Material: Aluminum                       |
| Upon Request: Finishes - Anthractite, Bronze     |
| ELECTRICAL                                       |
| Lamp Type: LED                                   |
| Input Wattage (W): 9                             |
| Total Output Wattage (W): 7                      |
| Dimming: Non-Dimmable / 0-10V Dimming            |
| Driver Included: No                              |
| Driver Location: Remote                          |
| Driver Type: Constant Voltage - Universal        |
| Driver Class: Class 2                            |