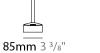

### GENERAL

| Series: Flamingo         Brand: Platek         Division: Exterior         Mounting Type: Post         Mounting Location: Above Ground         Subcategory: Bollard - Garden         PHYSICAL         Shape: Abstract         Diameter (nm): 55         Diameter (in): 2 <sup>3</sup> / <sub>16</sub> Height (in): 31 <sup>1</sup> / <sub>2</sub> Extension (mm): 450         Extension (in): 17 <sup>11</sup> / <sub>16</sub> Light Distribution: Direct         Weight (kg): 1.4         Weight (kg): 1.4         Weight (lbs): 3         Screws: No visible screws         Diffuser: Frosted Methacrylate - 2mm         Fixture Finish: BLK / WHI / COR         Fixture Material: Aluminum         Upon Request: Finishes - Anthractite, Bronze         ELECTRICAL         Lamp Type: LED         Input Wattage (W): 9         Total Output Wattage (W): 7         Dimming: Non-Dimmable / 0-10V Dimming |                                                  |
|------------------------------------------------------------------------------------------------------------------------------------------------------------------------------------------------------------------------------------------------------------------------------------------------------------------------------------------------------------------------------------------------------------------------------------------------------------------------------------------------------------------------------------------------------------------------------------------------------------------------------------------------------------------------------------------------------------------------------------------------------------------------------------------------------------------------------------------------------------------------------------------------------------|--------------------------------------------------|
| Division: ExteriorMounting Type: PostMounting Location: Above GroundSubcategory: Bollard - GardenPHYSICALShape: AbstractDiameter (mm): 55Diameter (in): $2 \frac{3}{1_{16}}$ Height (mm): 800Height (in): 31 $\frac{1}{2}$ Extension (mm): 450Extension (in): 17 $\frac{11}{1_{16}}$ Light Distribution: DirectWeight (kg): 1.4Weight (kg): 1.4Weight (lbs): 3Screws: No visible screwsDiffuser: Frosted Methacrylate - 2mmFixture Finish: BLK / WHI / CORFixture Material: AluminumUpon Request: Finishes - Anthractite, BronzeELECTRICALLamp Type: LEDInput Wattage (W): 9Total Output Wattage (W): 7Dimming: Non-Dimmable / 0-10V Dimming                                                                                                                                                                                                                                                               | Series: Flamingo                                 |
| Mounting Type: PostMounting Location: Above GroundSubcategory: Bollard - GardenPHYSICALShape: AbstractDiameter (mm): 55Diameter (in): $2 \frac{3}{1_{16}}$ Height (mm): 800Height (in): 31 $\frac{1}{2}$ Extension (mm): 450Extension (in): 17 $\frac{11}{1_{16}}$ Light Distribution: DirectWeight (kg): 1.4Weight (kg): 1.4Weight (lbs): 3Screws: No visible screwsDiffuser: Frosted Methacrylate - 2mmFixture Finish: BLK / WHI / CORFixture Finish: BLK / WHI / CORFixture Tinishes - Anthractite, BronzeELECTRICALLamp Type: LEDInput Wattage (W): 9Total Output Wattage (W): 7Dimming: Non-Dimmable / 0-10V Dimming                                                                                                                                                                                                                                                                                  | Brand: Platek                                    |
| Mounting Location: Above Ground<br>Subcategory: Bollard - Garden<br>PHYSICAL<br>Shape: Abstract<br>Diameter (mm): 55<br>Diameter (in): 2 $\frac{3}{16}$<br>Height (mm): 800<br>Height (in): 31 $\frac{1}{2}$<br>Extension (mm): 450<br>Extension (in): 17 $\frac{11}{16}$<br>Light Distribution: Direct<br>Weight (kg): 1.4<br>Weight (kg): 1.4<br>Weight (lbs): 3<br>Screws: No visible screws<br>Diffuser: Frosted Methacrylate - 2mm<br>Fixture Finish: BLK / WHI / COR<br>Fixture Material: Aluminum<br>Upon Request: Finishes - Anthractite, Bronze<br>ELECTRICAL<br>Lamp Type: LED<br>Input Wattage (W): 9<br>Total Output Wattage (W): 7<br>Dimming: Non-Dimmable / 0-10V Dimming                                                                                                                                                                                                                   | Division: Exterior                               |
| Subcategory: Bollard - GardenPHYSICALShape: AbstractDiameter (mm): 55Diameter (in): $2\frac{3}{16}$ Height (mm): 800Height (in): $31\frac{1}{2}$ Extension (mm): 450Extension (in): $17\frac{11}{16}$ Light Distribution: DirectWeight (kg): 1.4Weight (kg): 1.4Weight (lbs): 3Screws: No visible screwsDiffuser: Frosted Methacrylate - 2mmFixture Finish: BLK / WHI / CORFixture Finish: BLK / WHI / CORFixture Sinishes - Anthractite, Bronze <b>ELECTRICAL</b> Lamp Type: LEDInput Wattage (W): 9Total Output Wattage (W): 7Dimming: Non-Dimmable / 0-10V Dimming                                                                                                                                                                                                                                                                                                                                      | Mounting Type: Post                              |
| PHYSICALShape: AbstractDiameter (mm): 55Diameter (in): $2\frac{3}{16}$ Height (mm): 800Height (in): $31\frac{1}{2}$ Extension (mm): 450Extension (in): $17\frac{11}{16}$ Light Distribution: DirectWeight (kg): $1.4$ Weight (lbs): $3$ Screws: No visible screwsDiffuser: Frosted Methacrylate - 2mmFixture Finish: BLK / WHI / CORFixture Material: AluminumUpon Request: Finishes - Anthractite, Bronze <b>ELECTRICAL</b> Lamp Type: LEDInput Wattage (W): 9Total Output Wattage (W): 7Dimming: Non-Dimmable / 0-10V Dimming                                                                                                                                                                                                                                                                                                                                                                            | Mounting Location: Above Ground                  |
| Shape: Abstract         Diameter (mm): 55         Diameter (in): 2 <sup>3</sup> / <sub>16</sub> Height (mm): 800         Height (in): 31 <sup>1</sup> / <sub>2</sub> Extension (mm): 450         Extension (in): 17 <sup>11</sup> / <sub>16</sub> Light Distribution: Direct         Weight (kg): 1.4         Weight (lbs): 3         Screws: No visible screws         Diffuser: Frosted Methacrylate - 2mm         Fixture Finish: BLK / WHI / COR         Fixture Material: Aluminum         Upon Request: Finishes - Anthractite, Bronze         ELECTRICAL         Lamp Type: LED         Input Wattage (W): 9         Total Output Wattage (W): 7         Dimming: Non-Dimmable / 0-10V Dimming                                                                                                                                                                                                      | Subcategory: Bollard - Garden                    |
| Diameter (mm): 55<br>Diameter (in): $2\frac{3}{16}$<br>Height (mm): 800<br>Height (in): $31\frac{1}{2}$<br>Extension (mm): 450<br>Extension (in): $17\frac{11}{16}$<br>Light Distribution: Direct<br>Weight (kg): 1.4<br>Weight (kg): 1.4<br>Weight (lbs): 3<br>Screws: No visible screws<br>Diffuser: Frosted Methacrylate - 2mm<br>Fixture Finish: BLK / WHI / COR<br>Fixture Material: Aluminum<br>Upon Request: Finishes - Anthractite, Bronze<br><b>ELECTRICAL</b><br>Lamp Type: LED<br>Input Wattage (W): 9<br>Total Output Wattage (W): 7<br>Dimming: Non-Dimmable / 0-10V Dimming                                                                                                                                                                                                                                                                                                                  | PHYSICAL                                         |
| Diameter (in): $2 \frac{2}{16}$ Height (mm): 800Height (in): $31 \frac{1}{2}$ Extension (mm): 450Extension (in): $17 \frac{11}{16}$ Light Distribution: DirectWeight (kg): 1.4Weight (kg): 1.4Weight (lbs): 3Screws: No visible screwsDiffuser: Frosted Methacrylate - 2mmFixture Finish: BLK / WHI / CORFixture Material: AluminumUpon Request: Finishes - Anthractite, Bronze <b>ELECTRICAL</b> Lamp Type: LEDInput Wattage (W): 9Total Output Wattage (W): 7Dimming: Non-Dimmable / 0-10V Dimming                                                                                                                                                                                                                                                                                                                                                                                                       | Shape: Abstract                                  |
| Height (mm): 800         Height (in): 31 ½         Extension (mm): 450         Extension (in): 17 <sup>11</sup> ½         Light Distribution: Direct         Weight (kg): 1.4         Weight (kg): 1.4         Weight (lbs): 3         Screws: No visible screws         Diffuser: Frosted Methacrylate - 2mm         Fixture Finish: BLK / WHI / COR         Fixture Material: Aluminum         Upon Request: Finishes - Anthractite, Bronze         ELECTRICAL         Lamp Type: LED         Input Wattage (W): 9         Total Output Wattage (W): 7         Dimming: Non-Dimmable / 0-10V Dimming                                                                                                                                                                                                                                                                                                     | Diameter (mm): 55                                |
| Height (in): 31 $\frac{1}{2}$ Extension (mm): 450Extension (in): 17 $\frac{11}{1_{16}}$ Light Distribution: DirectWeight (kg): 1.4Weight (lbs): 3Screws: No visible screwsDiffuser: Frosted Methacrylate - 2mmFixture Finish: BLK / WHI / CORFixture Material: AluminumUpon Request: Finishes - Anthractite, Bronze <b>ELECTRICAL</b> Lamp Type: LEDInput Wattage (W): 9Total Output Wattage (W): 7Dimming: Non-Dimmable / 0-10V Dimming                                                                                                                                                                                                                                                                                                                                                                                                                                                                   | Diameter (in): $2\frac{3}{16}$                   |
| Extension (mm): 450         Extension (in): 17 <sup>11</sup> / <sub>16</sub> Light Distribution: Direct         Weight (kg): 1.4         Weight (lbs): 3         Screws: No visible screws         Diffuser: Frosted Methacrylate - 2mm         Fixture Finish: BLK / WHI / COR         Fixture Material: Aluminum         Upon Request: Finishes - Anthractite, Bronze         ELECTRICAL         Lamp Type: LED         Input Wattage (W): 9         Total Output Wattage (W): 7         Dimming: Non-Dimmable / 0-10V Dimming                                                                                                                                                                                                                                                                                                                                                                           | Height (mm): 800                                 |
| Extension (in): 17 <sup>11</sup> / <sub>16</sub> Light Distribution: Direct         Weight (kg): 1.4         Weight (lbs): 3         Screws: No visible screws         Diffuser: Frosted Methacrylate - 2mm         Fixture Finish: BLK / WHI / COR         Fixture Material: Aluminum         Upon Request: Finishes - Anthractite, Bronze         ELECTRICAL         Lamp Type: LED         Input Wattage (W): 9         Total Output Wattage (W): 7         Dimming: Non-Dimmable / 0-10V Dimming                                                                                                                                                                                                                                                                                                                                                                                                       | Height (in): 31 1/2                              |
| Light Distribution: Direct<br>Weight (kg): 1.4<br>Weight (lbs): 3<br>Screws: No visible screws<br>Diffuser: Frosted Methacrylate - 2mm<br>Fixture Finish: BLK / WHI / COR<br>Fixture Material: Aluminum<br>Upon Request: Finishes - Anthractite, Bronze<br><b>ELECTRICAL</b><br>Lamp Type: LED<br>Input Wattage (W): 9<br>Total Output Wattage (W): 7<br>Dimming: Non-Dimmable / 0-10V Dimming                                                                                                                                                                                                                                                                                                                                                                                                                                                                                                             | Extension (mm): 450                              |
| Weight (kg): 1.4<br>Weight (lbs): 3<br>Screws: No visible screws<br>Diffuser: Frosted Methacrylate - 2mm<br>Fixture Finish: BLK / WHI / COR<br>Fixture Material: Aluminum<br>Upon Request: Finishes - Anthractite, Bronze<br><b>ELECTRICAL</b><br>Lamp Type: LED<br>Input Wattage (W): 9<br>Total Output Wattage (W): 7<br>Dimming: Non-Dimmable / 0-10V Dimming                                                                                                                                                                                                                                                                                                                                                                                                                                                                                                                                           | Extension (in): 17 <sup>11</sup> / <sub>16</sub> |
| Weight (lbs): 3         Screws: No visible screws         Diffuser: Frosted Methacrylate - 2mm         Fixture Finish: BLK / WHI / COR         Fixture Finish: BLK / WHI / COR         Fixture Material: Aluminum         Upon Request: Finishes - Anthractite, Bronze         ELECTRICAL         Lamp Type: LED         Input Wattage (W): 9         Total Output Wattage (W): 7         Dimming: Non-Dimmable / 0-10V Dimming                                                                                                                                                                                                                                                                                                                                                                                                                                                                            | Light Distribution: Direct                       |
| Screws: No visible screws Diffuser: Frosted Methacrylate - 2mm Fixture Finish: BLK / WHI / COR Fixture Material: Aluminum Upon Request: Finishes - Anthractite, Bronze ELECTRICAL Lamp Type: LED Input Wattage (W): 9 Total Output Wattage (W): 7 Dimming: Non-Dimmable / 0-10V Dimming                                                                                                                                                                                                                                                                                                                                                                                                                                                                                                                                                                                                                    | Weight (kg): 1.4                                 |
| Diffuser: Frosted Methacrylate - 2mm<br>Fixture Finish: BLK / WHI / COR<br>Fixture Material: Aluminum<br>Upon Request: Finishes - Anthractite, Bronze<br><b>ELECTRICAL</b><br>Lamp Type: LED<br>Input Wattage (W): 9<br>Total Output Wattage (W): 7<br>Dimming: Non-Dimmable / 0-10V Dimming                                                                                                                                                                                                                                                                                                                                                                                                                                                                                                                                                                                                               |                                                  |
| Fixture Finish: BLK / WHI / COR<br>Fixture Material: Aluminum<br>Upon Request: Finishes - Anthractite, Bronze<br>ELECTRICAL<br>Lamp Type: LED<br>Input Wattage (W): 9<br>Total Output Wattage (W): 7<br>Dimming: Non-Dimmable / 0-10V Dimming                                                                                                                                                                                                                                                                                                                                                                                                                                                                                                                                                                                                                                                              | Screws: No visible screws                        |
| Fixture Material: Aluminum<br>Upon Request: Finishes - Anthractite, Bronze<br>ELECTRICAL<br>Lamp Type: LED<br>Input Wattage (W): 9<br>Total Output Wattage (W): 7<br>Dimming: Non-Dimmable / 0-10V Dimming                                                                                                                                                                                                                                                                                                                                                                                                                                                                                                                                                                                                                                                                                                 | Diffuser: Frosted Methacrylate - 2mm             |
| Upon Request: Finishes - Anthractite, Bronze ELECTRICAL Lamp Type: LED Input Wattage (W): 9 Total Output Wattage (W): 7 Dimming: Non-Dimmable / 0-10V Dimming                                                                                                                                                                                                                                                                                                                                                                                                                                                                                                                                                                                                                                                                                                                                              |                                                  |
| ELECTRICAL<br>Lamp Type: LED<br>Input Wattage (W): 9<br>Total Output Wattage (W): 7<br>Dimming: Non-Dimmable / 0-10V Dimming                                                                                                                                                                                                                                                                                                                                                                                                                                                                                                                                                                                                                                                                                                                                                                               | Fixture Material: Aluminum                       |
| Lamp Type: LED<br>Input Wattage (W): 9<br>Total Output Wattage (W): 7<br>Dimming: Non-Dimmable / 0-10V Dimming                                                                                                                                                                                                                                                                                                                                                                                                                                                                                                                                                                                                                                                                                                                                                                                             | Upon Request: Finishes - Anthractite, Bronze     |
| Input Wattage (W): 9<br>Total Output Wattage (W): 7<br>Dimming: Non-Dimmable / 0-10V Dimming                                                                                                                                                                                                                                                                                                                                                                                                                                                                                                                                                                                                                                                                                                                                                                                                               | ELECTRICAL                                       |
| Total Output Wattage (W): 7<br>Dimming: Non-Dimmable / 0-10V Dimming                                                                                                                                                                                                                                                                                                                                                                                                                                                                                                                                                                                                                                                                                                                                                                                                                                       | Lamp Type: LED                                   |
| Dimming: Non-Dimmable / 0-10V Dimming                                                                                                                                                                                                                                                                                                                                                                                                                                                                                                                                                                                                                                                                                                                                                                                                                                                                      | Input Wattage (W): 9                             |
|                                                                                                                                                                                                                                                                                                                                                                                                                                                                                                                                                                                                                                                                                                                                                                                                                                                                                                            | Total Output Wattage (W): 7                      |
| Defense to deal Ma                                                                                                                                                                                                                                                                                                                                                                                                                                                                                                                                                                                                                                                                                                                                                                                                                                                                                         |                                                  |
| Driver Included: No                                                                                                                                                                                                                                                                                                                                                                                                                                                                                                                                                                                                                                                                                                                                                                                                                                                                                        | Driver Included: No                              |

| Dilver included. NO                       |  |
|-------------------------------------------|--|
| Driver Location: Remote                   |  |
| Driver Type: Constant Voltage - Universal |  |
| Driver Class: Class 2                     |  |
| Housing: ENCP5                            |  |
| Input Voltage (V): 120 - 277              |  |